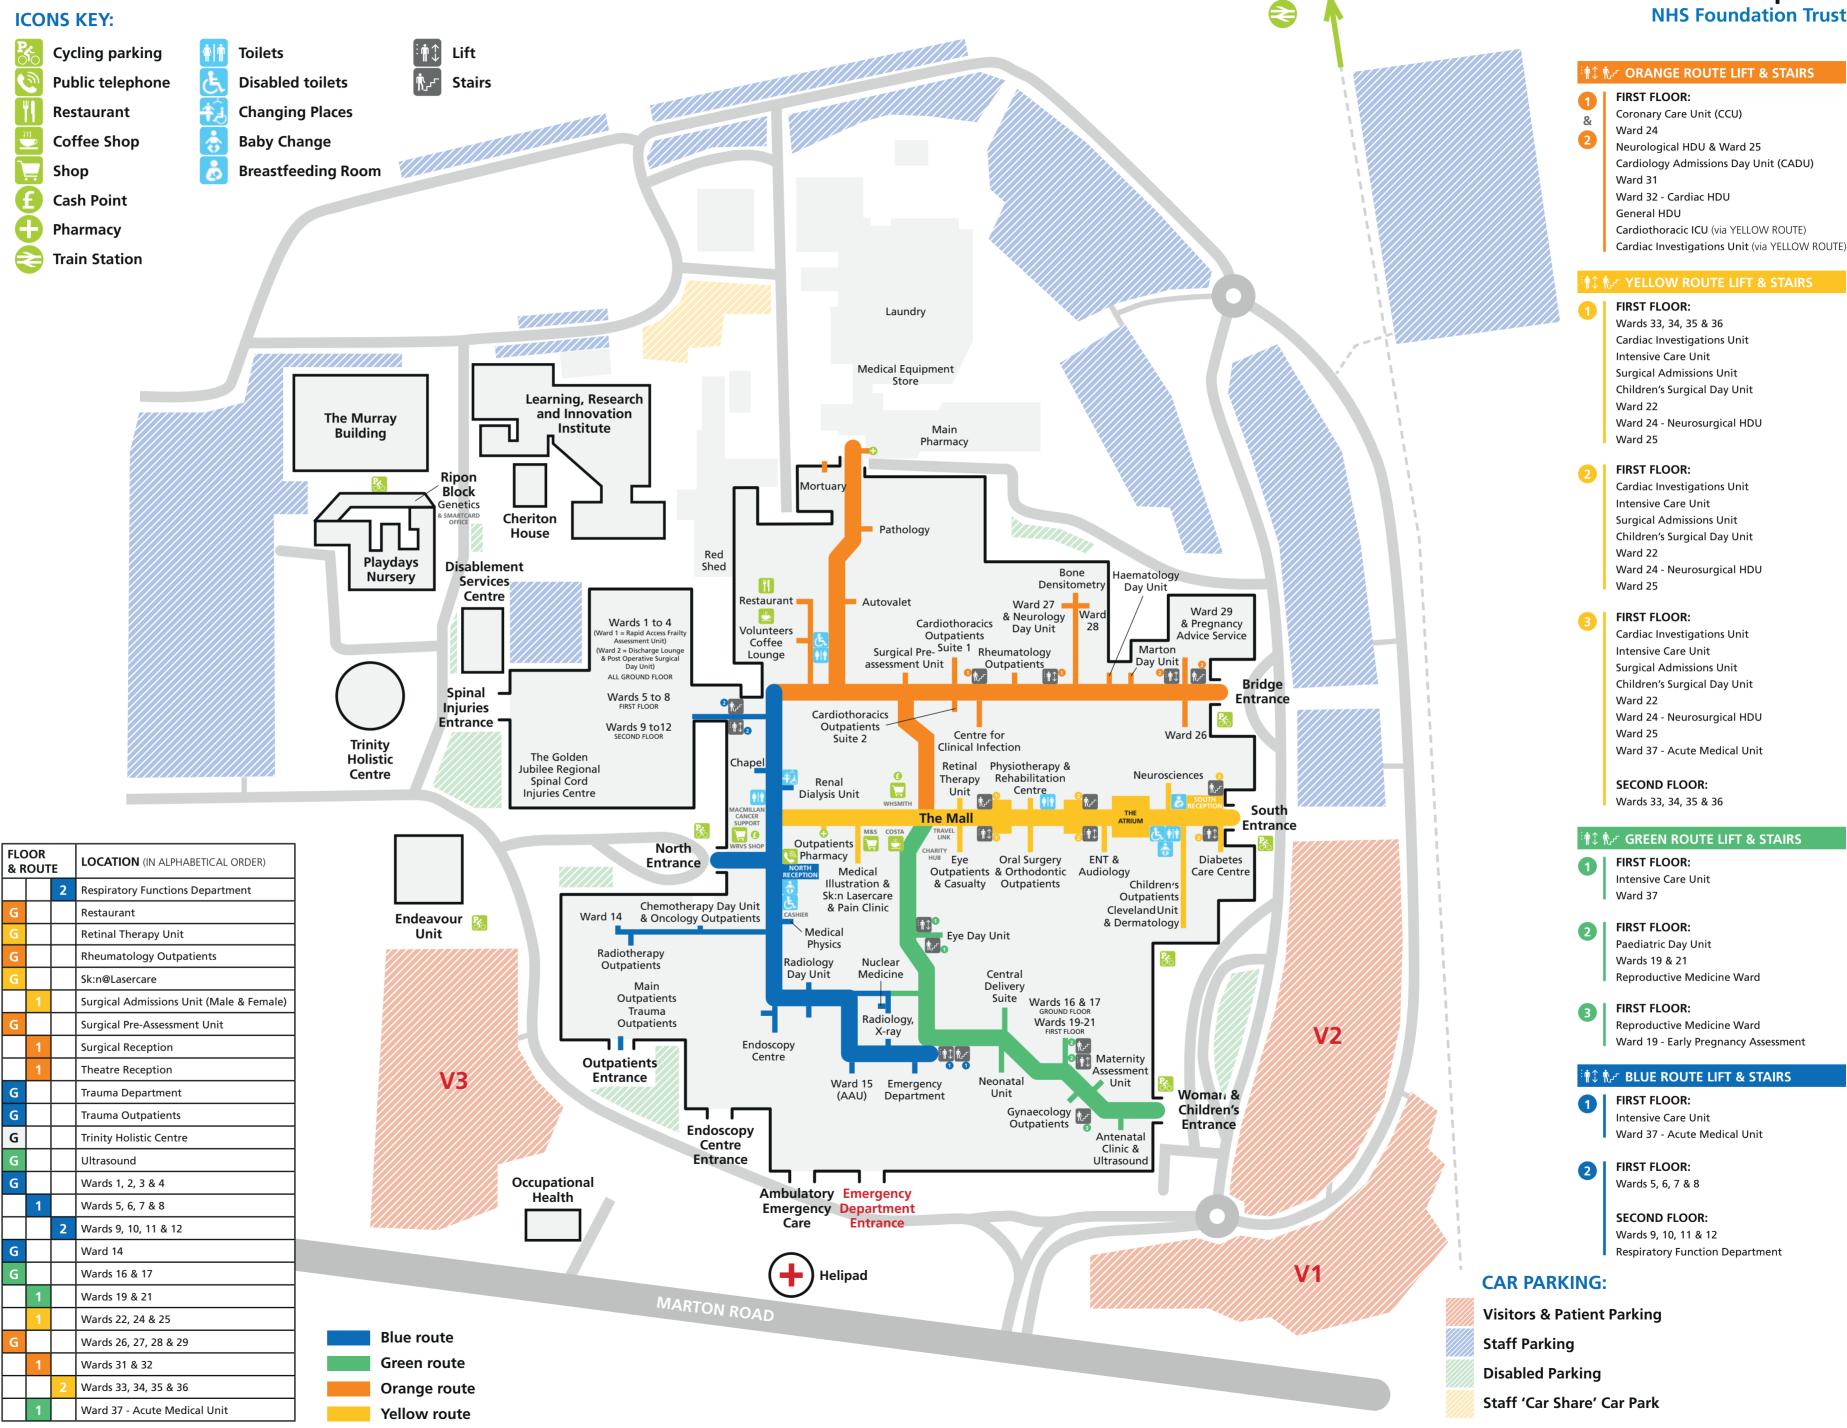

## THE JAMES COOK UNIVERSITY HOSPITAL SITE MAP

| FLOOR   |     |          | LOCATION (IN ALPHABETICAL ORDER)                             | I       |
|---------|-----|----------|--------------------------------------------------------------|---------|
| & ROUTE |     | Έ        |                                                              |         |
| G       |     |          | Acute Assessment Unit (AAU) / Ward 15                        |         |
|         | 1   |          | Acute Medical Unit                                           |         |
| G       |     |          | Antenatal Clinic                                             |         |
| G       |     |          | Bill Leen Radiology Day Unit                                 |         |
| G       |     |          | Bone Densitometry                                            |         |
|         | 1   |          | Cardiac Investigations Unit                                  |         |
|         | 1   |          | Cardiothoracic ICU                                           |         |
| G       |     |          | Cardiothoracic Outpatients                                   |         |
| G       |     |          | Central Delivery Suite                                       |         |
| G       |     |          | Centre For Clinical Infection                                | 6       |
| G       |     |          | Chapel                                                       |         |
|         | 1   |          | Children's Assessment Unit                                   |         |
| G       |     |          | Children's Outpatients                                       |         |
|         | 1   |          | Children's Surgical Day Unit                                 |         |
| G       |     |          | The Cleveland Unit                                           |         |
| G       |     |          | Coffee Shop                                                  |         |
|         | 1   |          | Coronary Care Unit (CCU)                                     |         |
| G       |     |          | Dermatology Outpatients                                      |         |
| G       |     |          | Diabetes Care Centre                                         |         |
| G       |     |          | Disablement Services                                         |         |
| G       |     |          | Discharge Lounge                                             |         |
| G       |     |          | Ear, Nose & Throat (ENT & Audiology)                         |         |
| G       |     |          | Emergency Department                                         |         |
| G       |     |          | Endoscopy                                                    |         |
| G       |     |          | Eye Day Unit                                                 |         |
| G       |     |          | Eye Outpatients                                              |         |
|         | 1   |          | Genetics                                                     |         |
| G       |     |          | Gynaecology Outpatients                                      |         |
| G       |     |          | Haematology Day Unit                                         |         |
|         | 1   |          | High Dependency Unit                                         |         |
|         | 1   |          | Intensive Care Unit                                          |         |
| G       |     |          | Learning, Research & Innovation Institute                    |         |
| G       |     |          | Macmillan Cancer Support                                     |         |
| G       |     |          | Main Outpatients                                             |         |
| G       |     |          | Marton Day Unit                                              |         |
| G       |     |          | Maternity Assessment Unit                                    |         |
| G       |     |          | Medical Illustration                                         | FL<br>& |
| G       |     |          | Medical Physics                                              | α       |
| G       |     |          | Mortuary                                                     | G       |
| G       |     |          | Murray Building                                              | G       |
| G       |     |          | Neonatal Unit                                                | G       |
| G       |     |          |                                                              | G       |
| G       |     | -        | Neurology Day Unit Neurology Outpatients                     | 0       |
| J       | 1   |          |                                                              | C       |
| C       |     |          | Neurology High Dependency Unit                               | G       |
| G       |     |          | Neurophysiology                                              | -       |
| G       |     |          | Neuroradiology                                               |         |
| G       |     |          | Neurosciences                                                | G       |
| G       |     |          | Oral Surgery & Orthodontics Outpatients                      | G       |
| G       |     |          | Occupational Health                                          | G       |
| G       |     |          | Pain Clinic                                                  | G       |
| G       |     |          | Pathology                                                    | G       |
| G       |     |          | Pharmacy (Main)                                              |         |
| G       |     |          | Pharmacy (Outpatients)                                       |         |
| G       |     |          | Post Operative Surgical Day Unit                             | G       |
| G       |     |          | Radiology / X-ray                                            | G       |
| G       |     |          | Radiotherapy Outpatients                                     |         |
| C       |     |          | Ambulatory Emergency Care                                    |         |
| G       | I I |          | Regional Spinal Injuries                                     | G       |
| G       |     | <u> </u> |                                                              |         |
|         |     |          | Rehabilitation Centre (Physiotherapy)                        |         |
| G       |     |          | Rehabilitation Centre (Physiotherapy)<br>Renal Dialysis Unit |         |